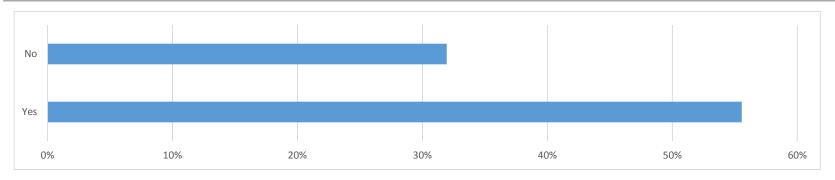

### Q4: Would you prefer more organized activities at the picnic such as balloon toss, three legged races, etc?

| Answer Choices | Responses |
|----------------|-----------|
| Yes            | 40 56%    |
| No             | 23 32%    |
| Skipped        | 9 13%     |