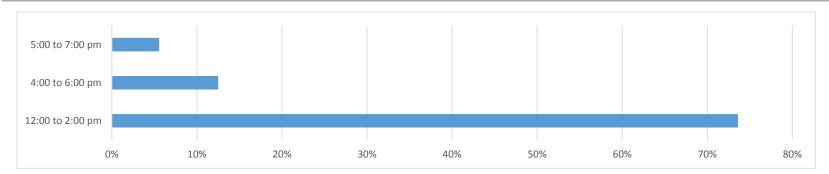

#### Q7: What time frame would you prefer the picnic to take place?

| Answer Choices   | Responses |
|------------------|-----------|
| 12:00 to 2:00 pm | 53 74%    |
| 4:00 to 6:00 pm  | 9 13%     |
| 5:00 to 7:00 pm  | 4 6%      |
| Skipped          | 6 8%      |