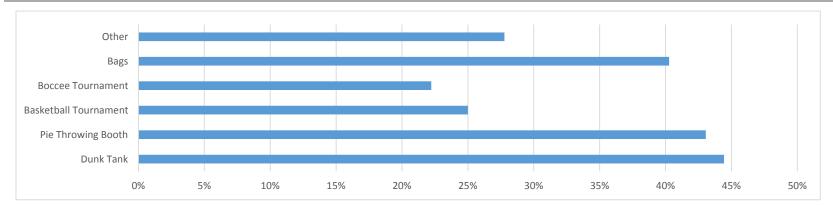

#### Q5: What type of activies should we include in the future? (Please select all that apply)

| Answer Choices        | Responses |     |
|-----------------------|-----------|-----|
| Dunk Tank             | 32        | 44% |
| Pie Throwing Booth    | 31        | 43% |
| Basketball Tournament | 18        | 25% |
| Boccee Tournament     | 16        | 22% |
| Bags                  | 29        | 40% |
| Other                 | 20        | 28% |
| Skipped               | 20        | 28% |