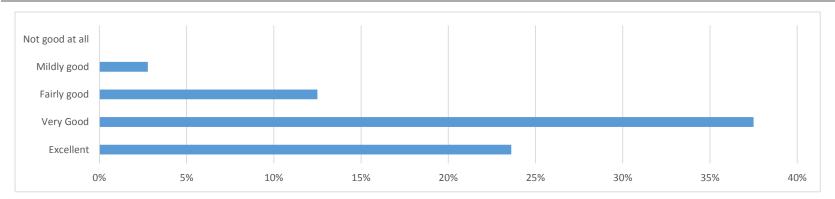

## Q9: Overall, how would you rate the picnic?

| Answer Choices  | Responses | 5   |
|-----------------|-----------|-----|
| Excellent       | 17        | 24% |
| Very Good       | 27        | 38% |
| Fairly good     | 9         | 13% |
| Mildly good     | 2         | 3%  |
| Not good at all | 0         | 0%  |
| Skipped         | 17        | 24% |