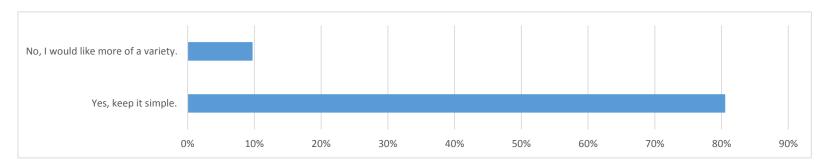

## Q3: Should we keep the main dish at the picnic simple or offer a variety?

| Answer | Choices                       | Responses |     |
|--------|-------------------------------|-----------|-----|
| Yes,   | keep it simple.               | 58        | 81% |
| No, I  | would like more of a variety. | 7         | 10% |
| Skipp  | ped                           | 7         | 10% |