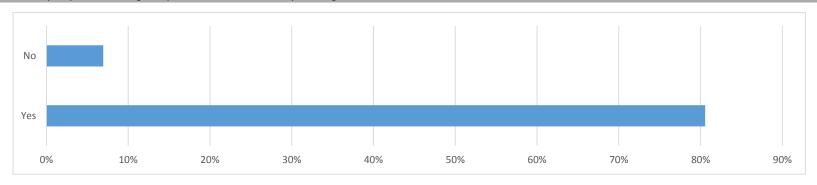

# Q8: Did you prefer having the picnic after the school year began?

| Answer Choices | Responses |
|----------------|-----------|
| Yes            | 58 81%    |
| No             | 5 7%      |
| Skipped        | 9 13%     |