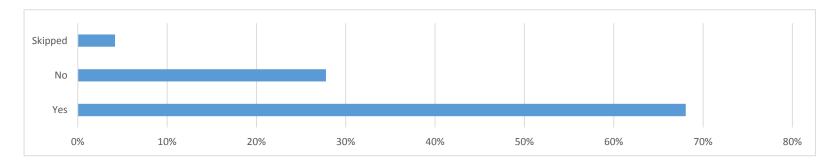

# Q1: Did you attend the picnic?

| Answer Choices | Responses |
|----------------|-----------|
| Yes            | 49 68%    |
| No             | 20 28%    |
| Skipped        | 3 4%      |