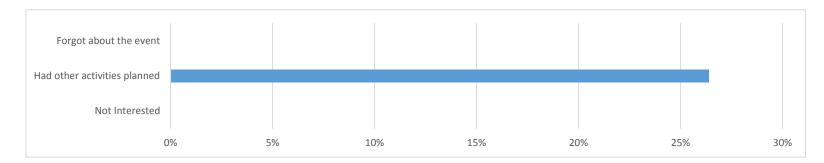

#### Q2: If No, what was the reason you did not attend?

| Answer Choices               | Response | S   |
|------------------------------|----------|-----|
| Not Interested               | 0        | 0%  |
| Had other activities planned | 19       | 26% |
| Forgot about the event       | 0        | 0%  |
| Skipped                      | 53       | 74% |