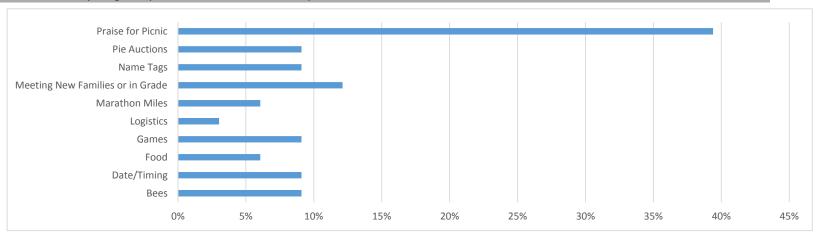

## Q10: Is there anything else you'd like to share about the picnic?

| Answer Choices | Responses |
|----------------|-----------|
| Responded      | 33 46%    |
| Skipped        | 39 54%    |

| Categories of Comments           | Responses |     |
|----------------------------------|-----------|-----|
| Bees                             | 3         | 9%  |
| Date/Timing                      | 3         | 9%  |
| Food                             | 2         | 6%  |
| Games                            | 3         | 9%  |
| Logistics                        | 1         | 3%  |
| Marathon Miles                   | 2         | 6%  |
| Meeting New Families or in Grade | 4         | 12% |
| Name Tags                        | 3         | 9%  |
| Pie Auctions                     | 3         | 9%  |
| Praise for Picnic                | 13        | 39% |