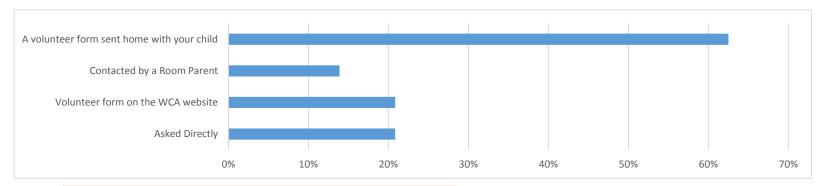

#### Q6: How would you prefer to be asked about volunteering for the picnic? (Please select all that apply)

| Answer Choices                             | Responses |     |
|--------------------------------------------|-----------|-----|
| Asked Directly                             | 15        | 21% |
| Volunteer form on the WCA website          | 15        | 21% |
| Contacted by a Room Parent                 | 10        | 14% |
| A volunteer form sent home with your child | 45        | 63% |
| Skipped                                    | 7         | 10% |